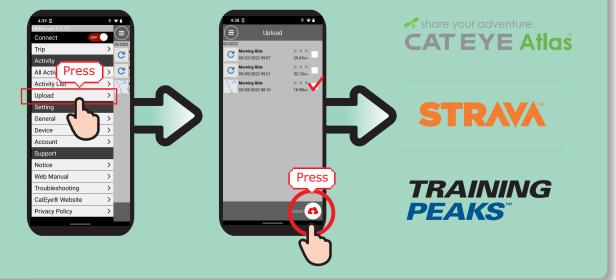

### UPLOAD TO WEBSITES

Press Upload. Select activity you want to upload and then press Upload button.