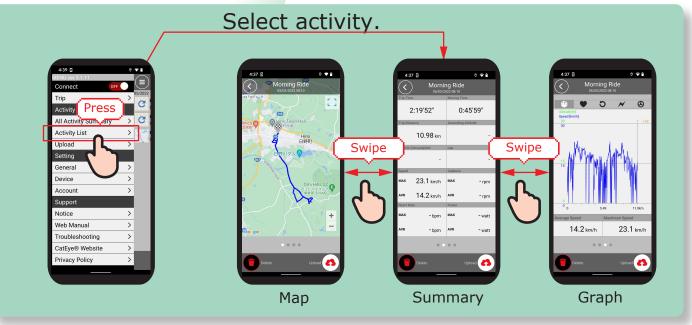

-----------|----|--------|
| 3:15               | 0  | P B I  |
| MENU ver 3.1.11    |    |        |
| Connect OFF        |    | + D cc |
| Trip               |    |        |
| Activity           | Ľ  | OMF    |
| All Activity Summa | 1  | Air    |
| Activity List      |    |        |
| Upload             | >  |        |
| Setting            |    |        |
| General            | >  |        |
| Device             | >  |        |
| Account            | >  |        |
| Support            |    |        |
| Notice             | >  |        |
| Web Manual         | >  |        |
| Troubleshooting    | >  |        |
| CatEye® Website    | >  |        |
| Privacy Policy     | >  |        |
|                    |    |        |

After completion of import, turn [Connect] off.

### VIEW RIDE DATA



### UPLOAD TO WEBSITES



Press Upload. Select activity you want to upload and then press Upload button.



#### **CHANGE SETTINGS**



- 1) Open Cateye Cycling<sup>TM</sup> app.
- 2) Press Device > AirGPS
- 3) Turn [Connect] off after you finish setting change.



### **USE WITH SENSORS**



#### Pair sensors with your AirGPS through app.

Through Cateye Cycling<sup>™</sup> app, CATEYE brand sensors can be paired with your AirGPS and tire circumference can be set.



Please read the instruction manual for more details. https://cateye.com/intl/support/manual/CC-GPS100.html