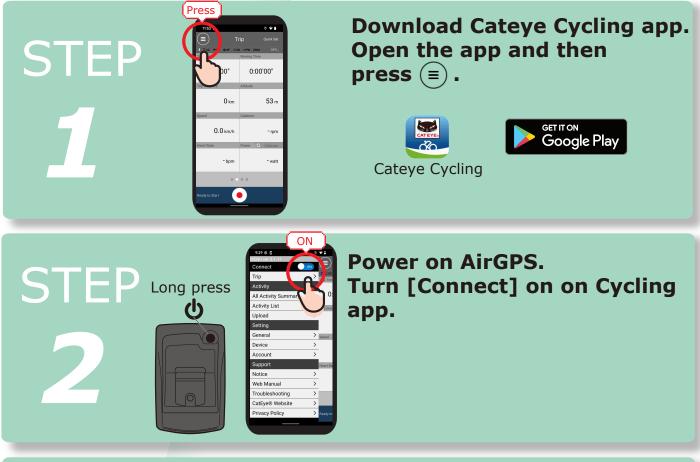

# AirGPS QUICK CHART

# SETUP

Press [Device] and then [Pair to Device]. After AirGPS is detected, press [Pair to Device].