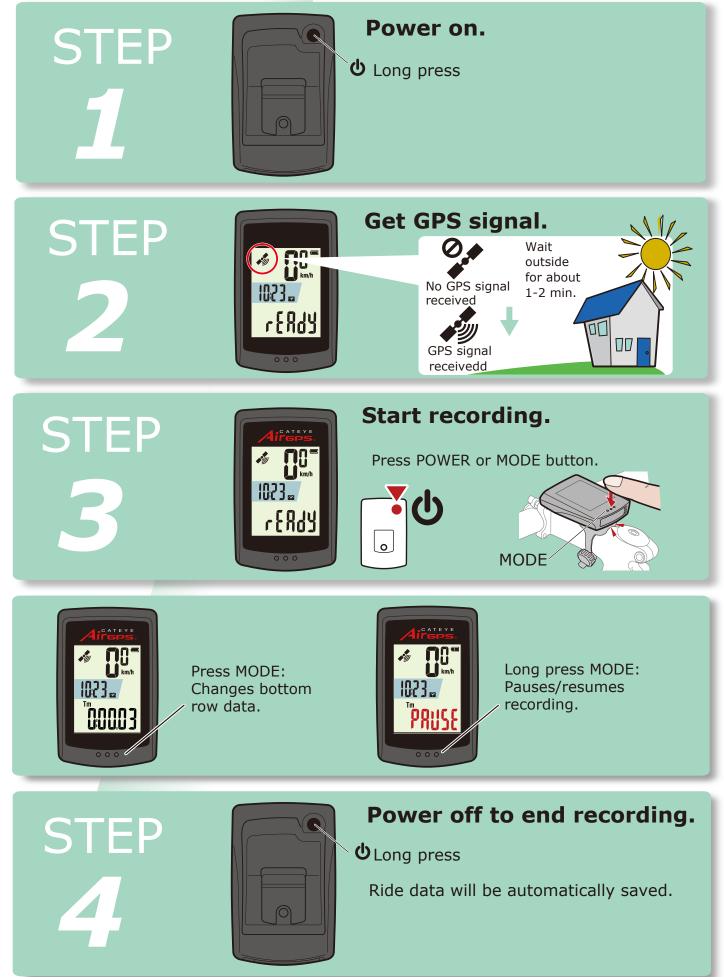

# AirGPS QUICK CHART

# SETUP



Press [Device] and then [Pair to Device]. After AirGPS is detected, press [Pair to Device].







# **RECORD YOUR RIDE**



# IMPORT RIDE DATA

STEP

STEP



Activity List Upload Setting General Device Account Support Notice Web Manual Troubleshooting CatEye® Website Power on.

**U** Long press

Open Cateye Cycling app and turn [Connect] on.

Press [Device] > [AirGPS] > (). Select activity you want to import and then press [Select to Import ()].



STEP

| OF                 | F] |        |
|--------------------|----|--------|
| 3:15               | 0  | P B I  |
| MENU ver 3.1.11    |    |        |
| Connect OFF        |    | + D cc |
| Trip               |    |        |
| Activity           | Ľ  | OMF    |
| All Activity Summa | 1  | Air    |
| Activity List      |    |        |
| Upload             | >  |        |
| Setting            |    |        |
| General            | >  |        |
| Device