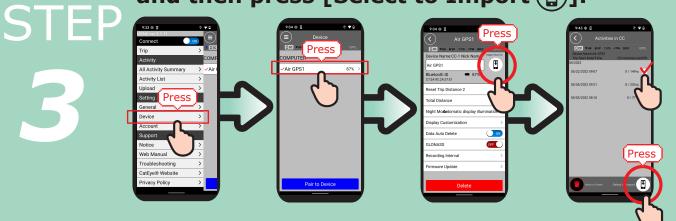

# IMPORT RIDE DATA

STEP

STEP

Activity List Upload Setting General Device Account Support Notice Web Manual Troubleshooting CatEye® Website Power on.

**U** Long press

Open Cateye Cycling app and turn [Connect] on.

Press [Device] > [AirGPS] > (). Select activity you want to import and then press [Select to Import ()].

STEP

| OF                 | F] |        |
|--------------------|----|--------|
| 3:15               | 0  | P B I  |
| MENU ver 3.1.11    |    |        |
| Connect OFF        |    | + D cc |
| Trip               |    |        |
| Activity           | Ľ  | OMF    |
| All Activity Summa | 1  | Air    |
| Activity List      |    |        |
| Upload             | >  |        |
| Setting            |    |        |
| General            | >  |        |
| Device             | >  |        |
| Account            | >  |        |
| Support            |    |        |
| Notice             | >  |        |
| Web Manual         | >  |        |
| Troubleshooting    | >  |        |
| CatEye® Website    | >  |        |
| Privacy Policy     | >  |        |
|                    |    |        |

After completion of import, turn [Connect] off.