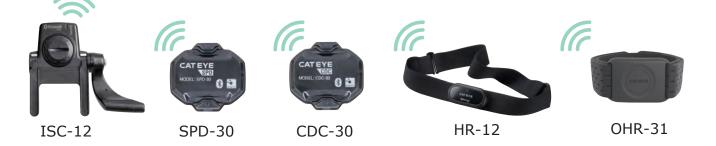

### **USE WITH SENSORS**

#### Pair sensors with your AirGPS through app.

Through Cateye Cycling<sup>™</sup> app, CATEYE brand sensors can be paired with your AirGPS and tire circumference can be set.

Please read the instruction manual for more details. https://cateye.com/intl/support/manual/CC-GPS100.html