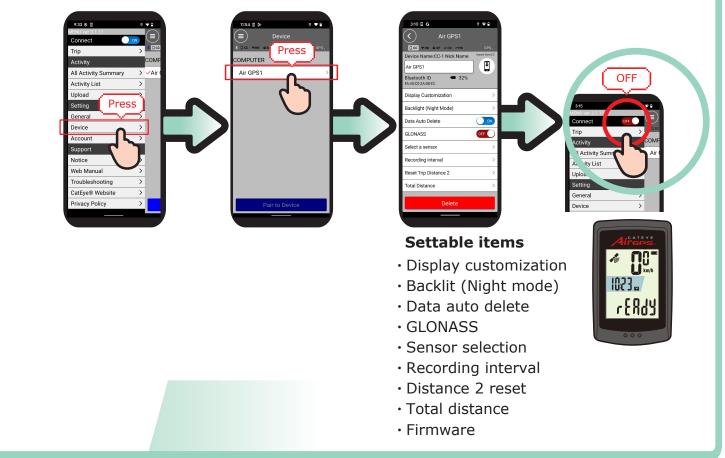

# SETUP

Press [Device] and then [Pair to Device]. After AirGPS is detected, press [Pair to Device].

#### **CHANGE SETTINGS**

- 1) Open Cateye Cycling<sup>TM</sup> app.
- 2) Press Device > AirGPS
- 3) Turn [Connect] off after you finish setting change.