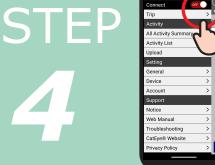

# IMPORT RIDE DATA

STEP

STEP

Activity List Upload Setting General Device Account Support Notice Web Manual Troubleshooting CatEye® Website Power on.

**U** Long press

Open Cateye Cycling app and turn [Connect] on.

Press [Device] > [AirGPS] > (). Select activity you want to import and then press [Select to Import ()].

STEP

| OF                 | F] |        |
|--------------------|----|--------|
| 3:15               | 0  | P B I  |
| MENU ver 3.1.11    |    |        |
| Connect OFF        |    | + D cc |
| Trip               |    |        |
| Activity           | Ľ  | OMF    |
| All Activity Summa | 1  | Air    |
| Activity List      |    |        |
| Upload             | >  |        |
| Setting            |    |        |
| General            | >  |        |
| Device             | >  |        |
| Account            | >  |        |
| Support            |    |        |
| Notice             | >  |        |
| Web Manual         | >  |        |
| Troubleshooting    | >  |        |
| CatEye® Website    | >  |        |
| Privacy Policy     | >  |        |
|                    |    |        |

After completion of import, turn [Connect] off.