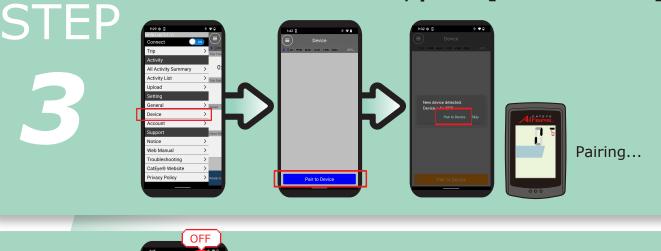

# SETUP

Press [Device] and then [Pair to Device]. After AirGPS is detected, press [Pair to Device].

# IMPORT RIDE DATA

STEP

STEP

Activity List Upload Setting General Device Account Support Notice Web Manual Troubleshooting CatEye® Website Power on.

**U** Long press

Open Cateye Cycling app and turn [Connect] on.

Press [Device] > [AirGPS] > (). Select activity you want to import and then press [Select to Import ()].

STEP

| OF                 | F] |        |
|--------------------|----|--------|
| 3:15               | 0  | P B I  |
| MENU ver 3.1.11    |    |        |
| Connect OFF        |    | + D cc |
| Trip               |    |        |
| Activity           | Ľ  | OMF    |
| All Activity Summa | 1  | Air    |
| Activity List      |    |        |
| Upload             | >  |        |
| Setting            |    |        |
| General            | >  |        |
| Device             | >  |        |
| Account            | >  |        |
| Support            |    |        |
| Notice             | >  |        |
| Web Manual         | >  |        |
| Troubleshooting    | >  |        |
| CatEye® Website    | >  |        |
| Privacy Policy     | >  |        |
|                    |    |        |